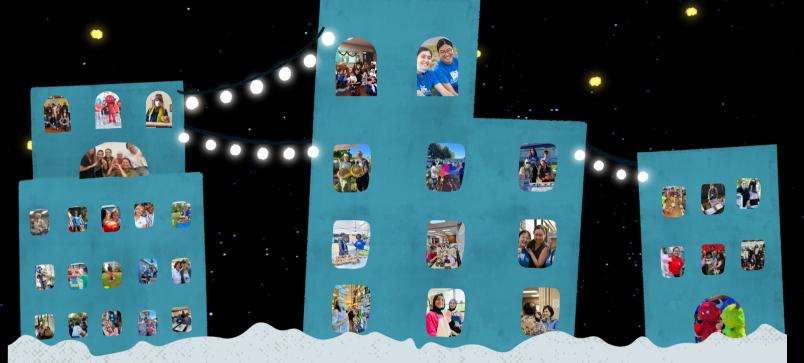

Every donation turns on a light at the Burnaby Neighbourhood House

## **KEEP THE LIGHTS ON**

During this holiday season, help keep the lights on at our Houses and ensure our programs can continue to respond to the many local needs.

## Every \$2 turns on a light.